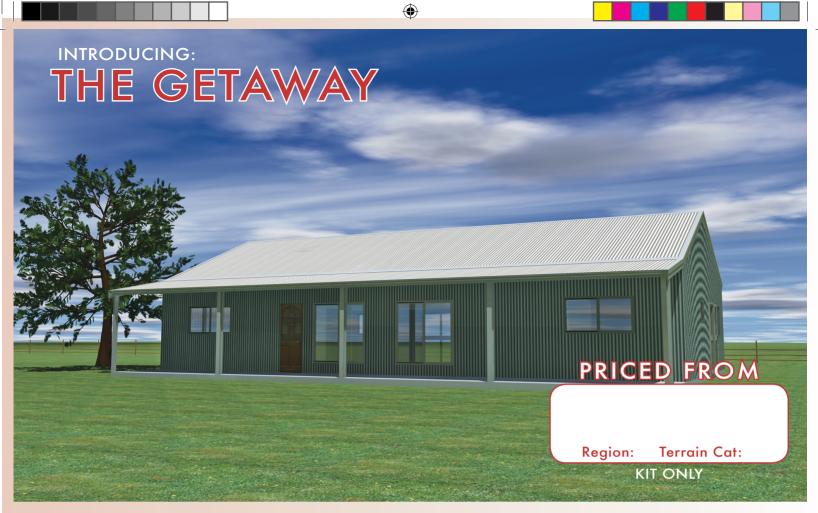

Clever design makes the most of limited space in the stylish Getaway which contains 3 bedrooms, 2 bathrooms and a relaxed open living plan.

A Verandah along the front side of the building provides plenty of shaded outdoor living space while large sliding windows and doors introduce natural light and summer breezes with ease.

## THE GETAWAY

Dimensions: 9m x 16.8m x 2.218m (to ceiling) with a 2.1m Verandah across the front of the building.

| Overall<br>Size  | Span<br>(House) | Length | Height               | Bays | Size<br>Internal    | Overall<br>Size (m²) | Verandah<br>Size | Slab<br>(House) | Slab<br>(Verandahs) |
|------------------|-----------------|--------|----------------------|------|---------------------|----------------------|------------------|-----------------|---------------------|
| 11.1m x<br>16.8m | 9m              | 16.8m  | 2.4m<br>(to ceiling) | 4    | 151.2m <sup>2</sup> | 186.48m <sup>2</sup> | 2.1m Front Only  |                 |                     |