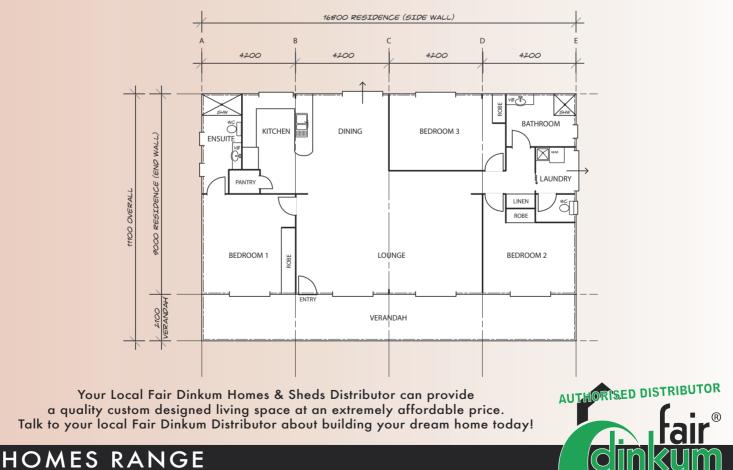

FLOOR PLAN

۲

9m x 16.8m x 2.4m (to ceiling) with a 2.1m Verandah across the front of the building.

HOMES KANG

SHEDS

&

HOMES

۲

## THE GETAWAY

Dimensions: 9m x 16.8m x 2.218m (to ceiling) with a 2.1m Verandah across the front of the building.

| Overall<br>Size  | Span<br>(House) | Length | Height               | Bays | Size<br>Internal    | Overall<br>Size (m²) | Verandah<br>Size | Slab<br>(House) | Slab<br>(Verandahs) |
|------------------|-----------------|--------|----------------------|------|---------------------|----------------------|------------------|-----------------|---------------------|
| 11.1m x<br>16.8m | 9m              | 16.8m  | 2.4m<br>(to ceiling) | 4    | 151.2m <sup>2</sup> | 186.48m <sup>2</sup> | 2.1m Front Only  |                 |                     |

Clever design makes the most of limited space in the stylish Getaway which contains 3 bedrooms, 2 bathrooms and a relaxed open living plan.

A Verandah along the front side of the building provides plenty of shaded outdoor living space while large sliding windows and doors introduce natural light and summer breezes with ease.