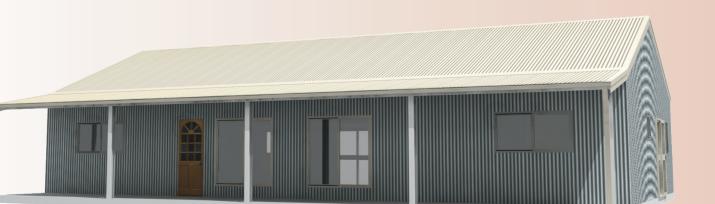

Clever design makes the most of limited space in the stylish Getaway which contains 3 bedrooms, 2 bathrooms and a relaxed open living plan.

A Verandah along the front side of the building provides plenty of shaded outdoor living space while large sliding windows and doors introduce natural light and summer breezes with ease.

## THE GETAWAY

Dimensions: 9m x 16.8m x 2.218m (to ceiling) with a 2.1m Verandah across the front of the building.

| Overall<br>Size  | Span<br>(House) | Length | Height               | Bays | Size<br>Internal    | Overall<br>Size (m²) | Verandah<br>Size | Slab<br>(House) | Slab<br>(Verandahs) |
|------------------|-----------------|--------|----------------------|------|---------------------|----------------------|------------------|-----------------|---------------------|
| 11.1m x<br>16.8m | 9m              | 16.8m  | 2.4m<br>(to ceiling) | 4    | 151.2m <sup>2</sup> | 186.48m <sup>2</sup> | 2.1m Front Only  |                 |                     |