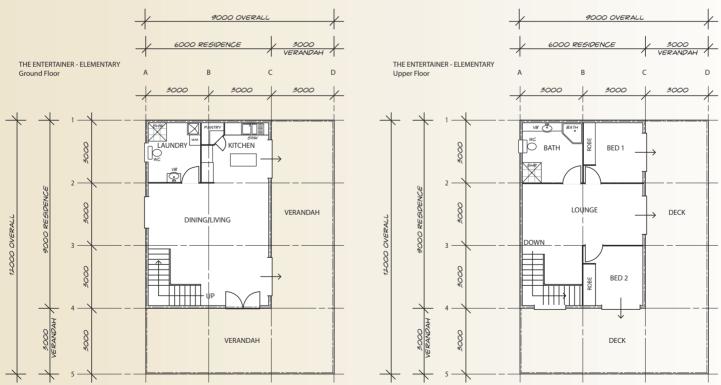

## FLOOR PLANS

6m x 9m x 5.5m with 3m Verandahs (front & one side)
UPPER & LOWER LEVEL FLOOR PLANS ARE INTERCHANGEABLE

Your Local Fair Dinkum Distributor can provide a quality custom designed living space at an extremely affordable price.