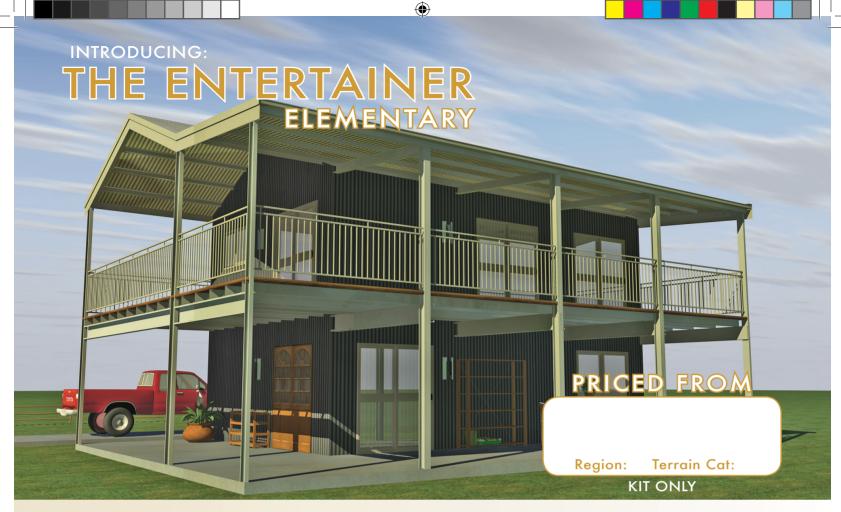

For an Affordable solution to style look no further than the Entertainer Elementary, an airy 2 storey house with 2 bedrooms, 2 bathrooms and lots of open living space.

Verandahs and sliding doors across the front and down one side of the building blend interior and exterior living spaces, introducing natural light and summer breezes with ease.

# THE ENTERTAINER

ELEMENTARY

Dimensions: 6m x 9m x 5.5m with 3m Verandahs (front & one side)

| Overall<br>Size | Span<br>(House) | Length | Height | Bays | Size<br>Internal  | Overall<br>Size (m²) | Verandah<br>Size | Slab<br>(House) | Slab<br>(Verandahs) |
|-----------------|-----------------|--------|--------|------|-------------------|----------------------|------------------|-----------------|---------------------|
| 9m x 12m        | 6m              | 9m     | 5.5m   | 3    | 108m <sup>2</sup> | 216m <sup>2</sup>    | 3m Front & Side  |                 |                     |