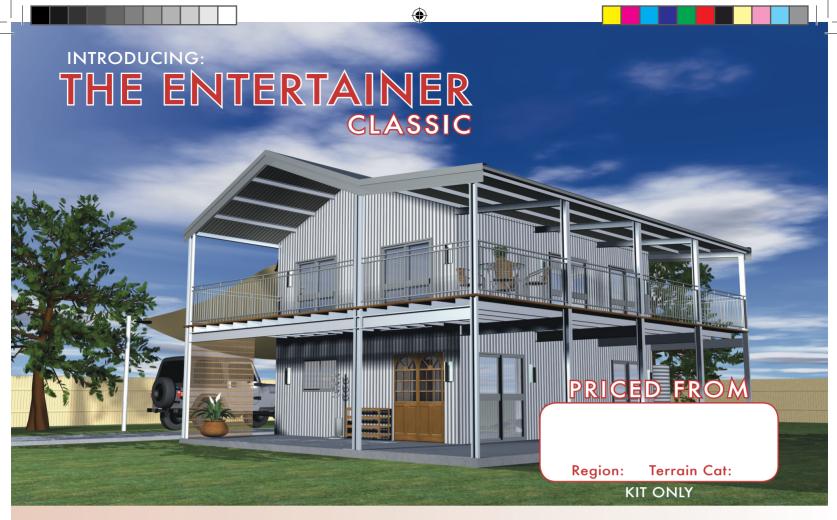

For an Affordable solution to style look no further than the Entertainer Classic, a roomy 2 storey house with 3 bedrooms, 2 bathrooms and plenty of open living space.

Verandahs and sliding doors across the front and down one side of the building blend interior and exterior living spaces, introducing natural light and summer breezes with ease.

# THE ENTERTAINER CLASSIC