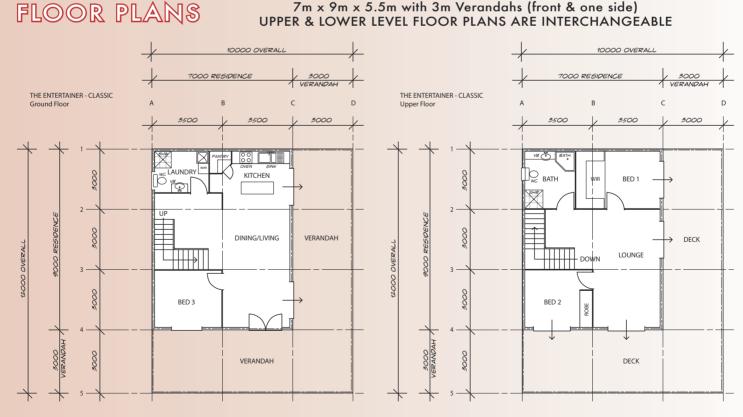

#### Dimensions: 7m x 9m x 5.5m with 3m Verandahs (front & one side)

| Overall<br>Size | Span<br>(House) | Length | Height | Bays | Size<br>Internal  | Overall<br>Size (m²) | Verandah<br>Size | Slab<br>(House) | Slab<br>(Verandahs) |
|-----------------|-----------------|--------|--------|------|-------------------|----------------------|------------------|-----------------|---------------------|
| 10m x 12m       | 7m              | 9m     | 5.5m   | 3    | 126m <sup>2</sup> | 240m <sup>2</sup>    | 3m Front & Side  |                 |                     |