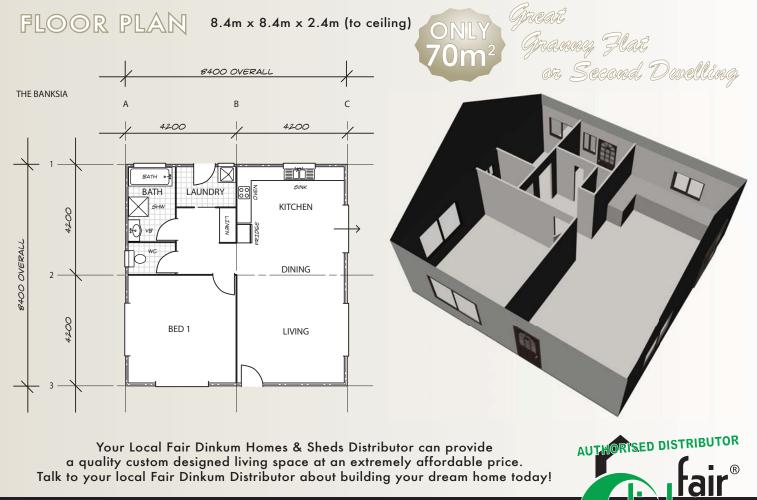

# THE BANKSIA

Clever design makes the most of limited space in the neat and sweet Banksia, a self contained 1 bedroom home which includes a bathroom, a laundry & a relaxed open living area.

the Banksia is ideal for use as a granny flat, a home studio or a holiday shack.

## THE BANKSIA

Dimensions: 8.4m x 8.4m x 2.4m (to ceiling).

| Overall<br>Size | Span<br>(House) | Length | Height        | Overall<br>Size (m²) | Verandah<br>Size | Slab<br>(House) | Slab<br>(Verandahs) |
|-----------------|-----------------|--------|---------------|----------------------|------------------|-----------------|---------------------|
| 8.4m x<br>8.4m  | 8.4m            | 8.4m   | 2.4m<br>(min) | 70m <sup>2</sup>     | N/A              |                 |                     |

### INCLUSIONS

| External Solid Core | 820w x 2040h |     |               |
|---------------------|--------------|-----|---------------|
| Glass Sliding Door  |              | 1 x | 1810w x 2100h |
| Internal P/A Doors  |              | 3 x | 820w x 2040h  |
| Wall Cavity Sliding | Door         | 1 x | 820w x 2040h  |
| Windows             |              | 3 x | 2000w x 1400h |
| Windows             |              | 2 x | 1210w x 940h  |
| Window              |              | 1 x | 610w x 940h   |
| Window              |              | 1 x | 610w x 600h   |