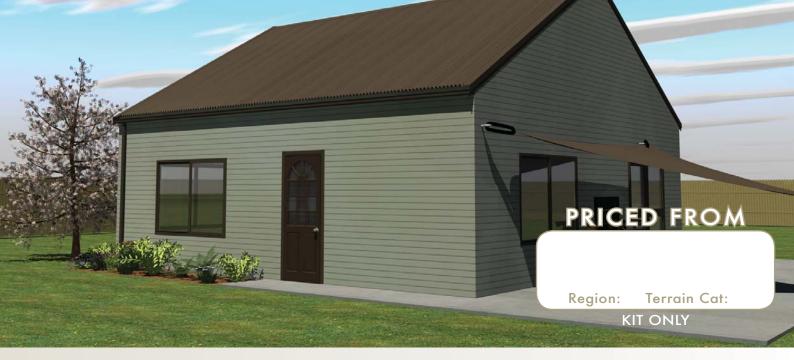

# THE BANKSIA

Clever design makes the most of limited space in the neat and sweet Banksia, a self contained 1 bedroom home which includes a bathroom, a laundry & a relaxed open living area.

the Banksia is ideal for use as a granny flat, a home studio or a holiday shack.

## THE BANKSIA

Dimensions: 8.4m x 8.4m x 2.4m (to ceiling).

| Overall<br>Size | Span<br>(House) | Length | Height        | Overall<br>Size (m²) | Verandah<br>Size | Slab<br>(House) | Slab<br>(Verandahs) |
|-----------------|-----------------|--------|---------------|----------------------|------------------|-----------------|---------------------|
| 8.4m x<br>8.4m  | 8.4m            | 8.4m   | 2.4m<br>(min) | 70m <sup>2</sup>     | N/A              |                 |                     |